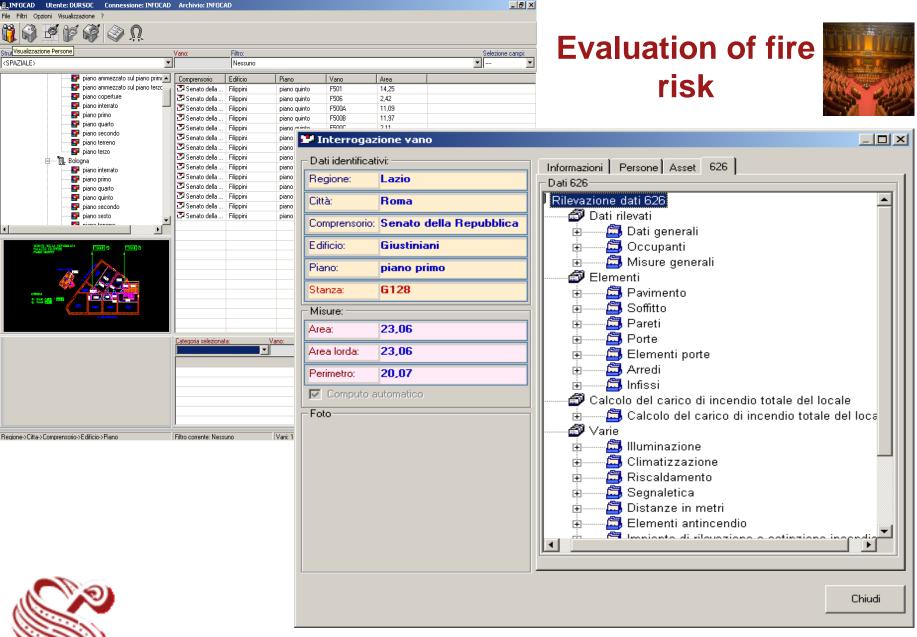

# **HOW WE DEAL WITH (CAFM)**

- CAD software for floor plans management
- Relational database
- Space inventory and management (coding, quality and occupation of the rooms)
- Plants and asset management (Electric power, life/safety, smoke detection, elevators...)