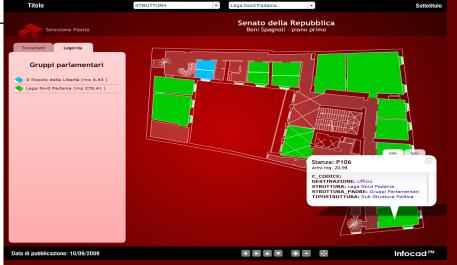

PROXIMITY

OF THE ROOMS

Gruppi - Vani Studi Senatore

#### Partito Democratico

| EDIFICIO | Cenci |
|----------|-------|

| VANO | ARE A_VANO |  |
|------|------------|--|
| N307 | 19,05      |  |
| N310 | 17,86      |  |
| N313 | 14,82      |  |
| N320 | 21,11      |  |
| NA11 | 19,75      |  |
| NA13 | 17,46      |  |
| NA14 | 33,43      |  |
| NA15 | 27,10      |  |
| NA16 | 16,45      |  |
| NA17 | 25,12      |  |
| NA18 | 25,06      |  |
| NA23 | 30,37      |  |
|      |            |  |

#### Lega Nord Padania

#### EDIFICIO Beni Spagnoli

| VANO  | ARE A_VANO |  |
|-------|------------|--|
| P107  | 19,92      |  |
| P108  | 17,65      |  |
| P113  | 20,85      |  |
| P114  | 16,62      |  |
| P115  | 11,49      |  |
| P207  | 21,12      |  |
| P208  | 19,97      |  |
| P209  | 17,60      |  |
| P210  | 16,79      |  |
| P211  | 16,28      |  |
| P212  | 14,06      |  |
| P213  | 25,21      |  |
| P2131 | 28,19      |  |
| P214  | 27,62      |  |
| P215  | 18,32      |  |
| P216  | 17,08      |  |
| D217  | 11.01      |  |

EACH P.GROUP WITH ITS SPACE (in terms of sqm and quality)

#### **VOTES**

SIZE AND QUALITY OF ROOMS