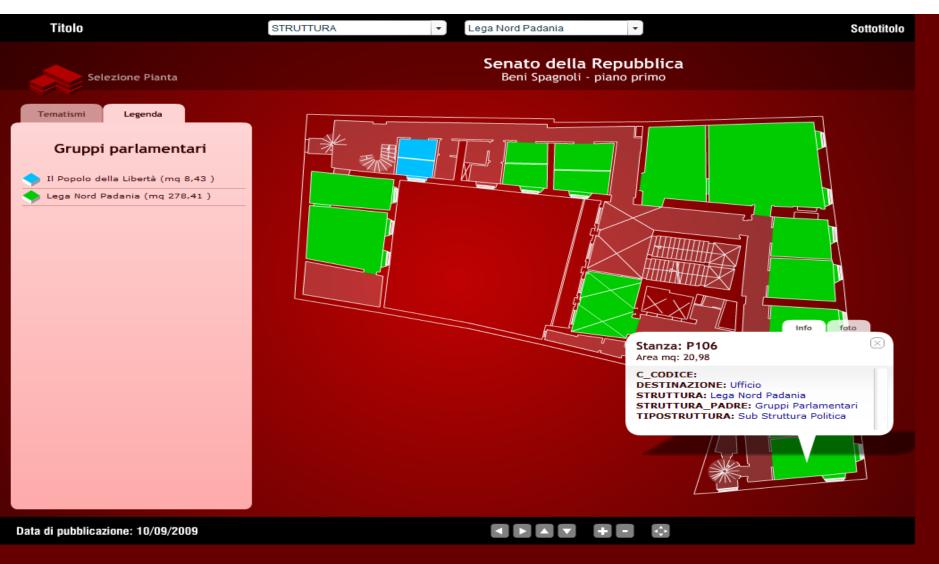

PROXIMITY

OF THE ROOMS

Gruppi - Vani Studi Senatore

#### Lega Nord Padania

#### EDIFICIO Beni Spagnoli

| VANO  | ARE A_VANO |  |
|-------|------------|--|
| P107  | 19,92      |  |
| P108  | 17,65      |  |
| P113  | 20,85      |  |
| P114  | 16,62      |  |
| P115  | 11,49      |  |
| P207  | 21,12      |  |
| P208  | 19,97      |  |
| P209  | 17,60      |  |
| P210  | 16,79      |  |
| P211  | 16,28      |  |
| P212  | 14,06      |  |
| P213  | 25,21      |  |
| P2131 | 28,19      |  |
| P214  | 27,62      |  |
| P215  | 18,32      |  |
| P216  | 17,08      |  |
| D217  | 11.01      |  |

EACH P.GROUP WITH ITS SPACE (in terms of sqm and quality)

#### **VOTES**

SIZE AND QUALITY OF ROOMS