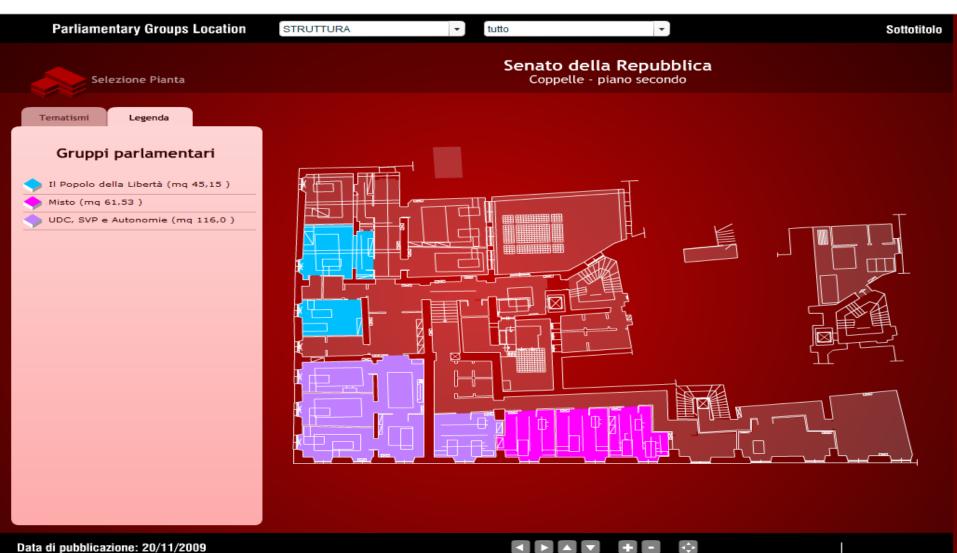

# **INTEGRATION:** Location of personnel

Regioni in cui si è votato con sistema elettorale proporzionale (con premio di maggioranza regionale)

| Riepilogo nazionale                        |            |       |       |  |  |
|--------------------------------------------|------------|-------|-------|--|--|
| Gruppo elettorale                          | Voti       | 9/0   | Seggi |  |  |
| Coalizione facente capo a SILVIO BERLUSCON | I          |       |       |  |  |
| IL POPOLO DELLA LIBERTA'                   | 12.511.379 | 38,17 | 141   |  |  |
| LEGA NORD                                  | 2.642.300  | 8,06  | 25    |  |  |
| MOV. PER L'AUTONOMIA                       | 355.298    | 1,08  | 2     |  |  |
| Totali coalizione                          | 15.508.977 | 47,31 | 168   |  |  |
| Coalizione facente capo a WALTER VELTRONI  |            |       |       |  |  |
| PARTITO DEMOCRATICO                        | 11.042.644 | 33,69 | 116   |  |  |
| DI PIETRO IT. VALORI                       | 1.414.853  | 4,32  | 14    |  |  |
| Totali coalizione                          | 12.457.497 | 38,01 | 130   |  |  |
| Liste non appartenenti a coalizioni        |            |       |       |  |  |
| UNIONE DI CENTRO                           | 1.866.512  | 5,70  | 3     |  |  |
| UNIONE DI CENTRO                           | 1.866.512  | 5,70  | 3     |  |  |

PROXIMITY

OF THE ROOMS

Gruppi - Vani Studi Senatore

EACH P.GROUP WITH ITS SPACE (in terms of sqm and quality)

#### **VOTES**

SIZE AND QUALITY OF ROOMS