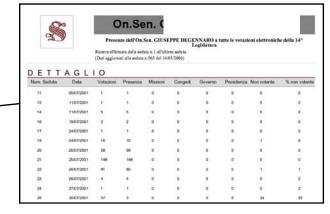

#### Presenze alle votazioni elettroniche

| Numero legislatura           | 14 🔻 | Tipo votazione             | Tutte | <b>V</b> |  |
|------------------------------|------|----------------------------|-------|----------|--|
| ⊙ Numero seduta da           | 1    | Numero seduta a            |       |          |  |
| C Data seduta da (gg/mm/aaaa | )    | Data seduta a (gg/mm/aaaa) |       |          |  |
| Elenca Pulisci               |      |                            |       |          |  |

Presenze dell'On.Sen.

a tutte le votazioni elettroniche della 14^ Legislatura

Ricerca effettuata dalla seduta n.1 all'ultima seduta

Dati trovati per il periodo: dalla seduta n.11 del 05/07/2001 alla seduta n.679 del 20/10/2004 (Dati aggiornati alla seduta n.965 del 14/03/2006)

| Numero<br>seduta | Data<br>seduta | Missione | Presenze | Congedo | Governo | Presidente | Non<br>votante | % non<br>votante | Totale |
|------------------|----------------|----------|----------|---------|---------|------------|----------------|------------------|--------|
| 11               | 05/07/2001     | 0        | 1        | 0       | 0       | 0          | 0              | 0                | 1      |
| 13               | 11/07/2001     | 0        | 1        | 0       | 0       | 0          | 0              | 0                | 1      |
| 14               | 11/07/2001     | 0        | 5        | 0       | 0       | 0          | 0              | 0                | 5      |
| 16               | 19/07/2001     | 0        | 2        | 0       | 0       | 0          | 0              | 0                | 2      |
| 17               | 24/07/2001     | 0        | 1        | 0       | 0       | 0          | 0              | 0                | 1      |
| 19               | 24/07/2001     | 0        | 15       | 0       | 0       | 0          | 1              | 6                | 16     |
| 20               | 25/07/2001     | 0        | 58       | 0       | 0       | 0          | 0              | 0                | 58     |
| 21               | 25/07/2001     | 0        | 148      | 0       | 0       | 0          | 0              | 0                | 148    |
| 22               | 26/07/2001     | 0        | 80       | 0       | 0       | 0          | 1              | 1                | 81     |
| 23               | 26/07/2001     | 0        | 4        | 0       | 0       | 0          | 0              | 0                | 4      |

er visualizzare tutti i documenti trovati in un report PDF

Senator can view his voting presences searching for:

- sitting number (from, to)
- sitting date (from, to),
- · legislature number,
- voting types

Each row displays the details of a voting presence