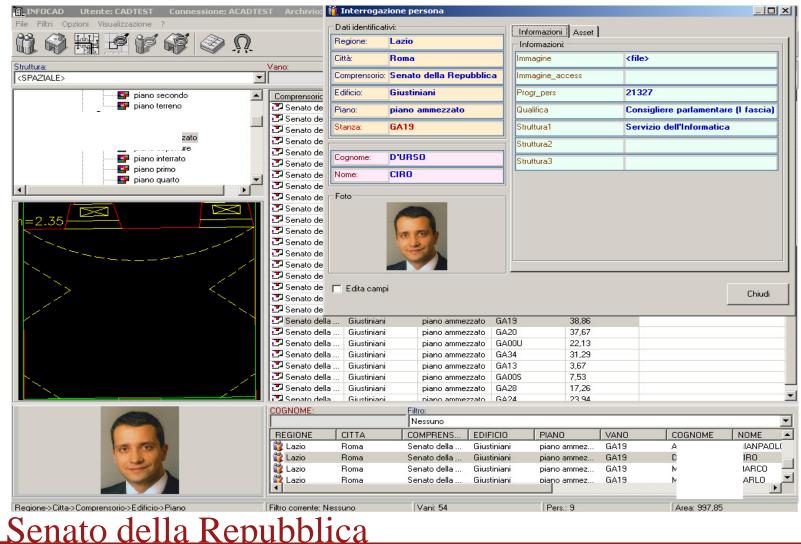

by means of Facility Management discipline

Administrative information portal







# **WHAT WE MANAGE**



- 12 buildings in the downtown of Rome
- 100 floors
- 4.000 rooms
- 90.000 m<sup>2</sup>

# **HOW WE DEAL WITH (CAFM)**



- CAD software for floor plans management
- Relational database
- Space inventory and management (coding, quality and occupation of the rooms)
- Plants and asset management (Electric power, life/safety, smoke detection, elevators...)

#### INTEGRATION

SECURITY



## **ARCHIVE OF CAD PLANIMETRIES**



# S SENATO DELLA REPUBBLICA

PALAZZO CARPEGNA PIANO PRIMO



CORSO RINASCIMENTO

Compartimentazione

Compartimento A

Compartimento B

Compartimento C

🔤 Compartimento D

**PUNTO DI RACCOLTA:** 

Piazza S. EUSTACHIO





# **INTEGRATION:** Location of personnel











Regioni in cui si è votato con sistema elettorale proporzionale (con premio di maggioranza regionale)

| Riepilogo nazionale                        |            |       |       |  |  |
|--------------------------------------------|------------|-------|-------|--|--|
| Gruppo elettorale                          | Voti       | 9/0   | Seggi |  |  |
| Coalizione facente capo a SILVIO BERLUSCON | I          |       |       |  |  |
| IL POPOLO DELLA LIBERTA'                   | 12.511.379 | 38,17 | 141   |  |  |
| LEGA NORD                                  | 2.642.300  | 8,06  | 25    |  |  |
| MOV. PER L'AUTONOMIA                       | 355.298    | 1,08  | 2     |  |  |
| Totali coalizione                          | 15.508.977 | 47,31 | 168   |  |  |
| Coalizione facente capo a WALTE