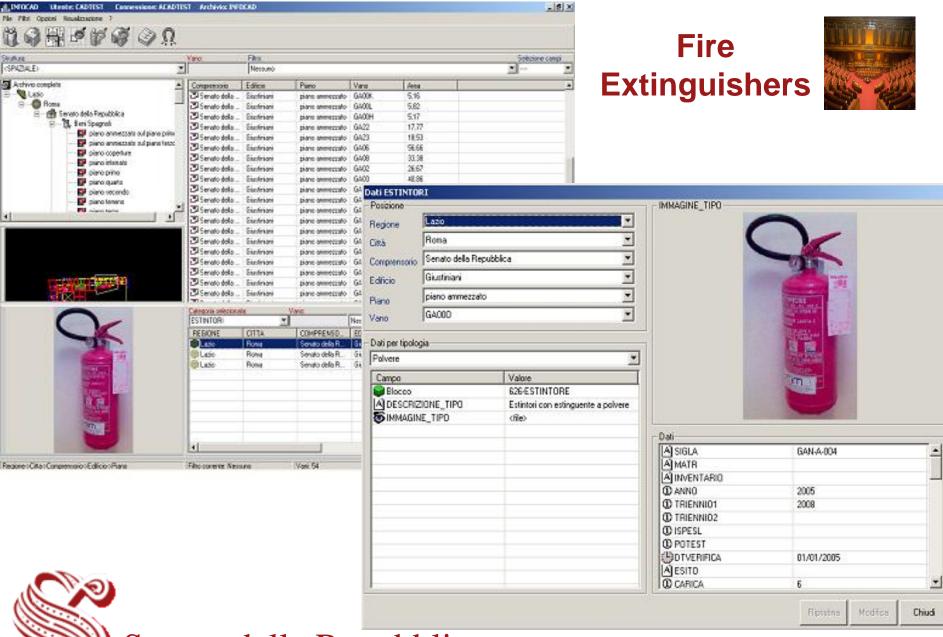

# **HOW WE DEAL WITH (CAFM)**

- CAD software for floor plans management
- Relational database
- Space inventory and management (coding, quality and occupation of the rooms)
- Plants and asset management (Electric power, life/safety, smoke detection, elevators...)