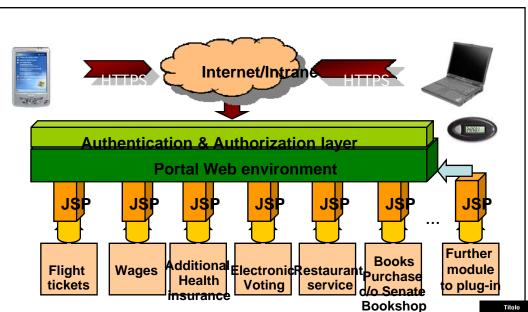

# **INFORMATION PORTAL FOR SENATORS**

## **INFORMATION PORTAL FOR SENATORS**

# **Electronic Voting 1/2**

- Senators can vote by electronic voting system identifying themselves through a chip-card which is also an identification card
- A Data Mart was developed to store aggregated informations about electronic voting presence for each Senator. This DM is fed by a nightly aggregation job which elaborates the voting data
- The electronic voting service, plugged into the Portal, performs some queries on the aggregated data

# **Electronic Voting 2/2**

er visualizzare tutti i documenti trovati in un report PDF

Senator can view his voting presences searching for:

- sitting number (from, to)
- sitting date (from, to),
- · legislature number,
- voting types

Each row displays the details of a voting presence

# Wages

#### Emolumenti pagati fino ad oggi mercoledì 12 luglio 2006

| Emolumento                        | Data<br>Pagamento                                              | Netto a Pagare       | Dettaglio |
|-----------------------------------|----------------------------------------------------------------|----------------------|-----------|
| Competenze Accessorie - Giuqno    | 2006 28/06/2006                                                |                      |           |
| Indennita Parlamentare - Giugno   | <u>2006</u> 20/06/2006                                         |                      |           |
| Competenze Accessorie - Maggio    | 2006 26/05/2006                                                |                      | <u> </u>  |
| Indennita Parlamentare - Maggio   | 2006 19/05/2006                                                |                      |           |
| Competenze Accessorie - Aprile    | 2006 27/04/2006                                                |                      |           |
| Indennita Parlamentare - Aprile 2 | 006 20/04/2006                                                 |                      |           |
| Competenze Accessorie - Marzo     | <u>2006</u> 28/03/2006                                         |                      |           |
| Indennita Parlamentare - Marzo :  | 2006 20/03/2006                                                |                      |           |
| Competenze Accessorie - Febbra    | <u>io 2006</u> 28/02/2006                                      |                      |           |
| Indennita Parlamentare - Febbra   | <u>o 2006</u> 20/02/2006                                       |                      |           |
| per otter                         | di 10 (+ di 100 documenti tro<br>pere i documenti eventualment | e non esibiti con qu |           |
|                                   | some JSP pages o                                               |                      |           |
|                                   | sing services provid                                           |                      |           |
| by EJB avaii                      | able on payroll sys                                            | tem.                 |           |

#### **Additional Health Insurance**

Each Senator can view additional health insurance request.

Each row provides information about state, payment date, request date, ...

Selecting a request Senator can view all the details

Lista Documenti Pratica 2005 / 6285

#### **Restaurant Service**

Each Senator can view his meals with details, searching for date (from,to).

This functionality uses a common service (provided by an EJB) of Restaurant system that gives all the information about restaurant meals

# **Books Purchase at Senate bookshop**

Senator can view his book orders and be informed when his order is completed.

Here Senator can view the books of an order.

# **Flight Tickets**

| Biglietti | aerei | ritirati |
|-----------|-------|----------|
|-----------|-------|----------|

| Data da ( | mm/aaaa) | Data a (mm/aaaa) |  |
|-----------|----------|------------------|--|
| Elenca    | Pulisci  |                  |  |

The user can search his flights by date

Il biglietto deve essere utilizzato entro un anno dalla data di emissione. Qualora non utilizzato, deve essere comunque restituito dal Senatore all'Alitalia o all'agenzia che lo ha emesso entro un anno dalla data di emissione.

Each row shows a single flight information