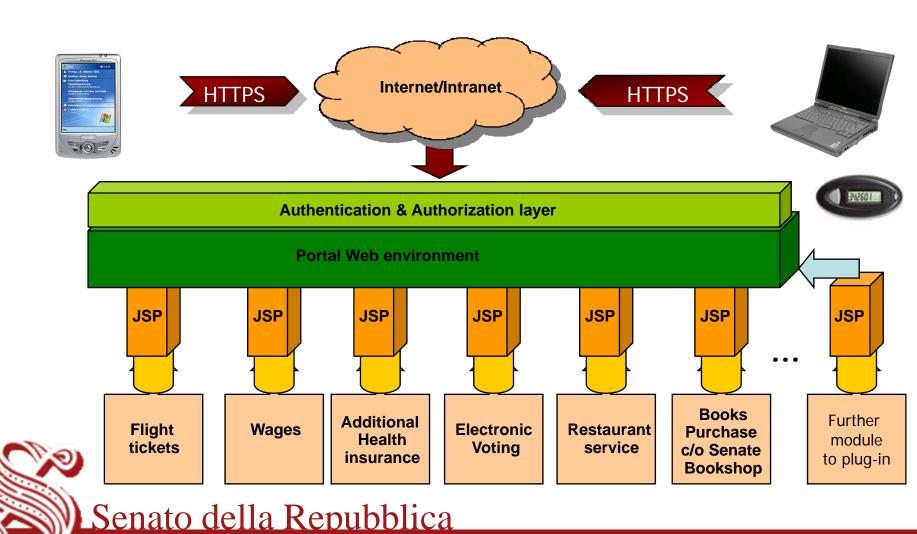

# **INFORMATION PORTAL FOR SENATORS**

## **INFORMATION PORTAL FOR SENATORS**

# **Electronic Voting 1/2**

- Senators can vote by electronic voting system identifying themselves through a chip-card which is also an identification card
- A Data Mart was developed to store aggregated informations about electronic voting presence for each Senator. This DM is fed by a nightly aggregation job which elaborates the voting data
- The electronic voting service, plugged into the Portal, performs some queries on the aggregated data

# **Electronic Voting 2/2**